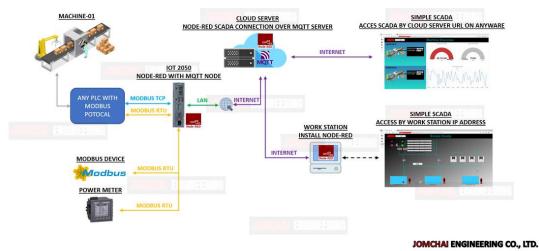

# **IIOT SOLUTION**

### FULL RANGE OF AUTOMATION DEVICE

" Integrated and Connected "