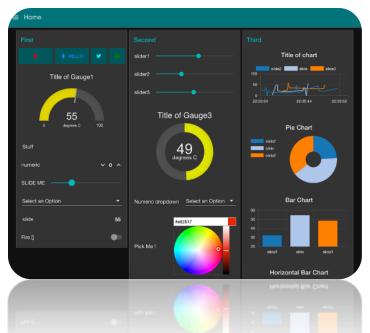

# **IIOT SOLUTION**

### FULL RANGE OF AUTOMATION DEVICE

" Integrated and Connected "